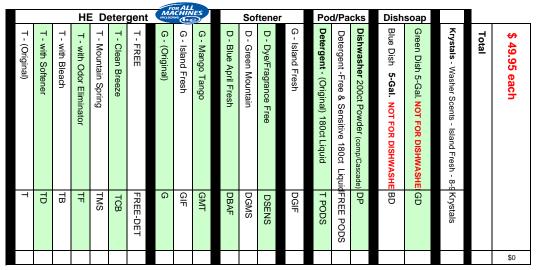

## GOOD CLEAN FUNDRAISING DETERGENT CHOICES

T - Original

TD - With Softener

**TB** - with Colorsafe Bleach/Optimal Whiteners

**TF** - with Odor Eliminator/Fabric Freshener

TCB - Clean Breeze

TMS - Mountain Spring

**FREEDET** - Dye & Fragrance Free

G - Original

**GMT** - Mango Tango

GIF - Island Fresh

T-POD - 180 Detergent Packs

FREE POD - 180 Detergent Packs

(Dye & Fragrance Free)

## GOOD CLEAN FUNDRAISING FABRIC SOFTENER CHOICES

**DBAF** - April Fresh

**DGMS** - Mountain Spring

FREE - Dye & Fragrance Free

DGIF - Island Fresh

**KRYSTALS** - In Wash Scent Booster Island Fresh Scent

## GOOD CLEAN FUNDRAISING DISH SOAP CHOICES

**BD** - Blue Dish Liquid

GD - Green Dish Liquid

DP - 200 Dishwasher Packs (Powder)

Recyclable

**Biodegradable** 

Sustainable

100% Satisfaction Guaranteed